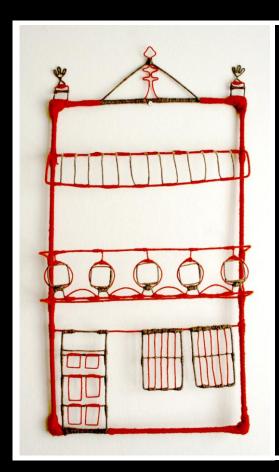

#### "264 Enmore Rd 4" Sculpture by Melanie Beresford - Reviewed by N.LOPEZ

Melanie's breadth and variety of practice and the choices she makes to tell her stories do not cease to amaze me. Melanie likes to reminisce about her childhood memories, her family home and the changes at its heart, her own story growing up, coming of age and evolving in the world too. She uses symbolic materials such as hair, wood, fire as a representation of the passing of time; the steps one goes through in life and the choices we face.

With the "264 Enmore Rd" Series, Melanie recreates the fragile structure of her childhood home and memories with wire and wool.

Find out more