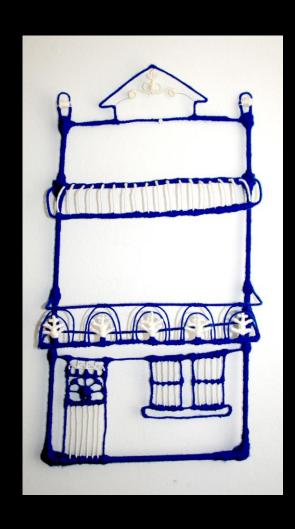

#### "264 Enmore Rd 4" Sculpture by Melanie Beresford - Reviewed by N.LOPEZ

Melanie's breadth and variety of practice and the choices she makes to tell her stories do not cease to amaze me. Melanie likes to reminisce about her childhood memories, her family home and the changes at its heart, her own story growing up, coming of age and evolving in the world too. She uses symbolic materials such as hair, wood, fire as a representation of the passing of time; the steps one goes through in life and the choices we face.

With the "264 Enmore Rd" Series, Melanie recreates the fragile structure of her childhood home and memories with wire and wool.

Find out more